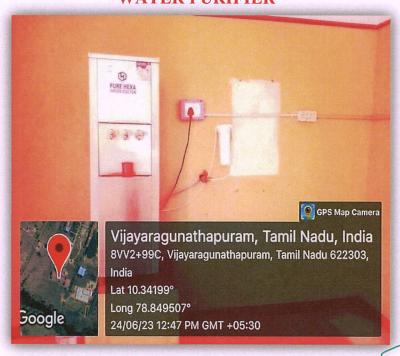

#### WATER PURIFIER

Dr. S.THILAGAVATHI M.E., Ph.D.
PRINCIPAL
SRI BHARATHI ENGINEERING
COLLEGE FOR A COMEN
Kaikkurchi - 622 303, Pudukkottai De

(Approved by AICTE, New Delhi & Affiliated to Anna University, Chennai) KAIKKURICHI, PUDUKKOTTAI – 622 303