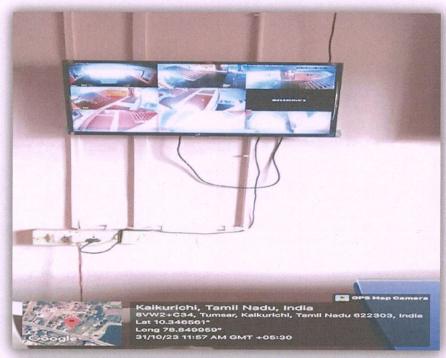

#### **SURVILLANCE CAMERA**

Dr. S.THILAGAVATHI M.E., Ph.D. PRINCIPAL SRI BHARATHI ENGINEERING COLLEGE FOR WOMEN Kaikkurchi - 622 363, Pudukkoitai Dt.

(Approved by AICTE, New Delhi & Affiliated to Anna University, Chennai) KAIKKURICHI, PUDUKKOTTAI – 622 303

#### 24\*7 CCTV COVERAGE IN COLLEGE CAMPUS

Dr. S.THILAGAVATHI M.E., Ph.B.

PRINCIPAL
SRI BHARATHI ENGINEERING
COLLEGE FOR WOMEN
Kaikkurchi - 622 303, Pudukkottai Dt.

(Approved by AICTE, New Delhi & Affiliated to Anna University, Chennai) KAIKKURICHI, PUDUKKOTTAI – 622 303