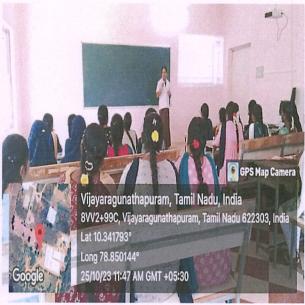

#### ICT BASED CLASSROOMS

Dr. S.THILAGAVATHI M.E., Ph.D.,
PRINCIPAL
SRI BHARATHI ENGINEERING
COLLEGE FOR WOMEN
Kaikkurchi - 622 303, Pudukkettai Dt.

(Approved by AICTE, New Delhi & Affiliated to Anna University, Chennai) KAIKKURICHI, PUDUKKOTTAI – 622 303