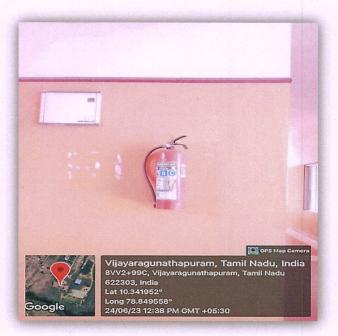

RST AID BOX



Dr. S.THILAGAVATHI M.E., Ph.D.)
PRINCIPAL
SRI BHARATHI ENGINEERING
COLLEGE FOR WOMEN

Kaikkurchi - 622 303, Pudukkoitai Dt.



(Approved by AICTE, New Delhi & Affiliated to Anna University, Chennai) KAIKKURICHI, PUDUKKOTTAI – 622 303

#### STUDENT REST RROM





Dr. S.THILAGAVATHI M.E., Ph.D.,

PRINCIPAL
SRI BHARATHI ENGINEERING
COLLEGE FOR WOMEN
Kaikkurchi - 622 303, Pudukkottai Dt.



(Approved by AICTE, New Delhi & Affiliated to Anna University, Chennai) KAIKKURICHI, PUDUKKOTTAI – 622 303

#### FEEDBACK BOX



Dr. S.THILAGAVATHI M.E., Ph.D.,

PRINCIPAL

SRI BHARATHI ENGINEERING COLLEGE FOR WCMEN

Kaikkurchi - 622 303, Puaukkettai DL



(Approved by AICTE, New Delhi & Affiliated to Anna University, Chennai) KAIKKURICHI, PUDUKKOTTAI – 622 303

#### **FIRE EXTINGUISHER**





#### WATER PURIFIER



Dr. S.THILAGAVATHI M.E., Ph.D.
PRINCIPAL
SRI BHARATHI ENGINEERING
COLLEGE FOR A COMEN
Kaikkurchi - 622 303, Pudukkottai De



(Approved by AICTE, New Delhi & Affiliated to Anna University, Chennai) KAIKKURICHI, PUDUKKOTTAI – 622 303

#### IN HOUSE NURSING STATION





Dr. S.THILAGAVATHI M.E., Ph.D., PRINCIPAL

SRI BHARATHI ENGINEERING COLLEGE FOR ALL WEN

Kaikkurchi - 622 303, Phonaditai Dt-



(Approved by AICTE, New Delhi & Affiliated to Anna University, Chennai) KAIKKURICHI, PUDUKKOTTAI – 622 303

#### **AMBULANCE**







Dr. S:THILAGAVATHI M.E., Ph.B PRINCIPAL SRI BHARATHI ENGINEERING COLLEGE FOR WOMEN Kaikkurohi • 622 303, Pudukkottai Bi.



(Approved by AICTE, New Delhi & Affiliated to Anna University, Chennai) KAIKKURICHI, PUDUKKOTTAI – 622 303

#### **GPS