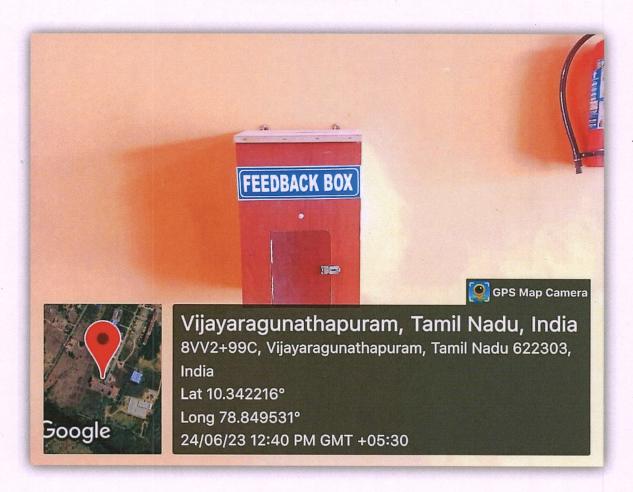

#### FEEDBACK BOX

Dr. S.THILAGAVATHI M.E., Ph.D.,

PRINCIPAL

SRI BHARATHI ENGINEERING COLLEGE FOR WCMEN

Kaikkurchi - 622 303, Puaukkettai DL

(Approved by AICTE, New Delhi & Affiliated to Anna University, Chennai) KAIKKURICHI, PUDUKKOTTAI – 622 303