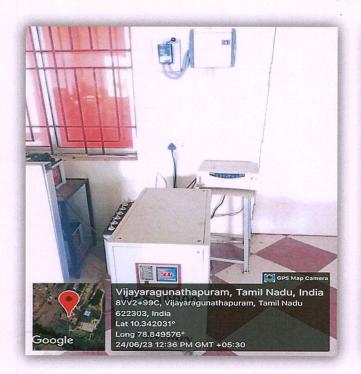

#### **UPS**

Dr. S.THILAGAVATHI M.E., Ph.D.,
PRINCIPAL
SRI BHARATHI ENGINEERING
COLLEGE FOR W.C. VIEN
Kaikkurchi - 822 383, Pugunkottai Df.

(Approved by AICTE, New Delhi & Affiliated to Anna University, Chennai) KAIKKURICHI, PUDUKKOTTAI – 622 303