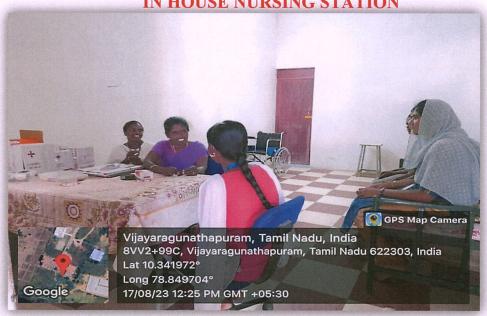

#### IN HOUSE NURSING STATION

Dr. S.THILAGAVATHI M.E., Ph.D., PRINCIPAL

SRI BHARATHI ENGINEERING COLLEGE FOR ALL WEN

Kaikkurchi - 622 303, Phonaditai Dt-

(Approved by AICTE, New Delhi & Affiliated to Anna University, Chennai) KAIKKURICHI, PUDUKKOTTAI – 622 303