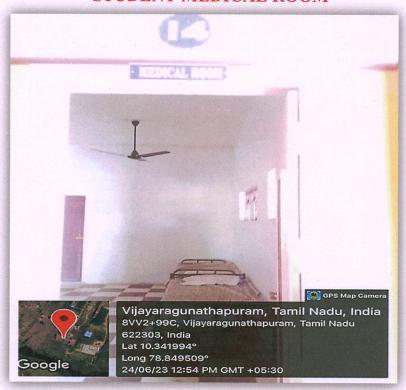

### STUDENT MEDICAL ROOM

Dr. S.THILAGAVATHI M.E., Ph.D.,
PRINCIPAL
SRI BHARATHI ENGINEERING
COLLEGE FOR WOMEN
Kaikkurghi - 622 303, Pudukkottai Df.

(Approved by AICTE, New Delhi & Affiliated to Anna University, Chennai) KAIKKURICHI, PUDUKKOTTAI – 622 303