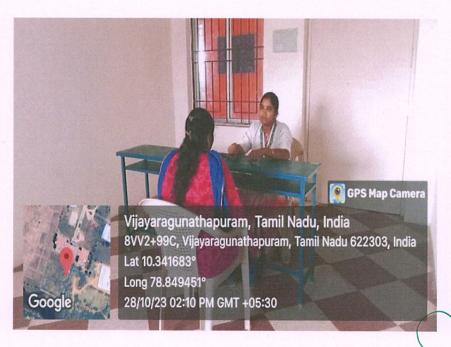

#### **COUNSELLING ROOM**

Dr. S.THILAGAVATHI M.E., Ph PRINCIPAL SRI BHARATHI ENGINEERING COLLEGE FOR WOMEN Kaikkurchi - 622 383, Pudukkeitai Dt.