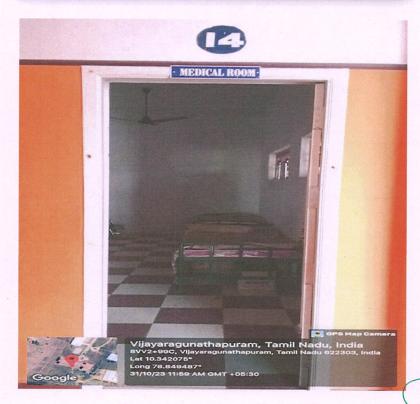

### STUDENT MEDICAL ROOM

Dr. S.THILAGAVATHI M.E., Ph.D.,
PRINCIPAL
SRI BHARATHI ENGINEERING
COLLEGE FOR WOMEN
Kaikkurghi - 622 303, Pudukkottai Df.

(Approved by AICTE, New Delhi & Affiliated to Anna University, Chennai) KAIKKURICHI, PUDUKKOTTAI – 622 303