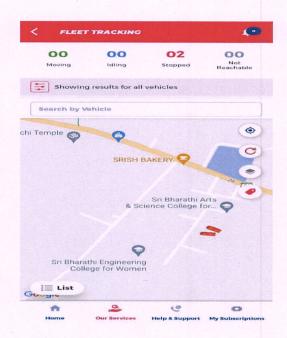

#### **GPS BASED COLLEGE TRANSPORTATION SYSTEM**

Dr. S.THILAGAVATHI M.E., Ph.D.,
PRINCIPAL
SRI BHARATHI ENGINEERING
COLLEGE FOR VAL
N
Kaikkurchi - 622 303, Pugunnottai Dt.

(Approved by AICTE, New Delhi & Affiliated to Anna University, Chennai) KAIKKURICHI, PUDUKKOTTAI – 622 303