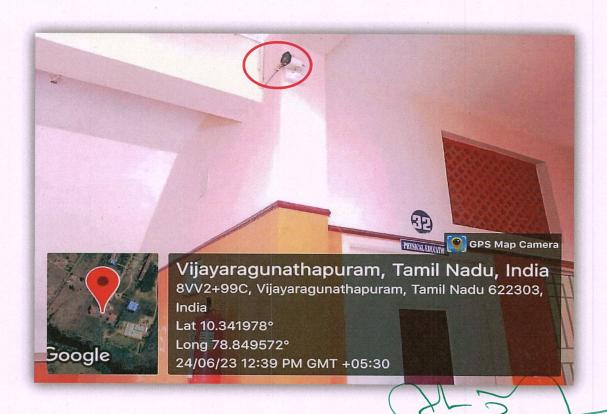

#### **SURVILLANCE CAMERA**

Dr. S.THILAGAVATHI M.E., Ph.D. PRINCIPAL SRI BHARATHI ENGINEERING COLLEGE FOR WOMEN Kaikkurchi - 622 363, Pudukkoitai Dt.

(Approved by AICTE, New Delhi & Affiliated to Anna University, Chennai) KAIKKURICHI, PUDUKKOTTAI – 622 303

#### 24\*7 CCTV COVERAGE IN COLLEGE CAMPUS

Dr. S.THILAGAVATHI M.E., Ph.B.

PRINCIPAL
SRI BHARATHI ENGINEERING
COLLEGE FOR WOMEN
Kaikkurchi - 622 303, Pudukkottai Dt.

(Approved by AICTE, New Delhi & Affiliated to Anna University, Chennai) KAIKKURICHI, PUDUKKOTTAI – 622 303