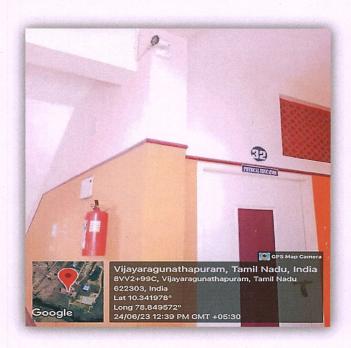

#### FEEDBACK BOX

Dr. S.THILAGAVATHI M.E., Ph.D.,

PRINCIPAL

SRI BHARATHI ENGINEERING COLLEGE FOR WCMEN

Kaikkurchi - 622 303, Puaukkettai DL

(Approved by AICTE, New Delhi & Affiliated to Anna University, Chennai) KAIKKURICHI, PUDUKKOTTAI – 622 303