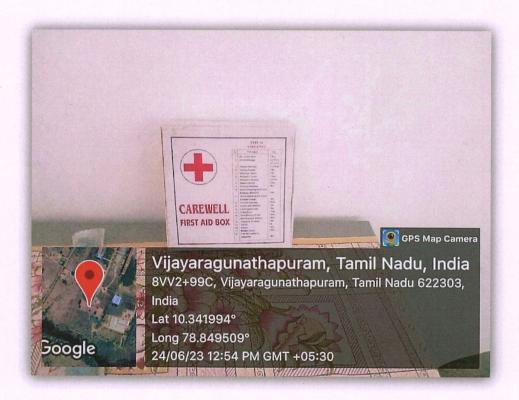

#### FIRST AID BOX

Dr. S.THILAGAVATHI M.E., Ph.D.)
PRINCIPAL
SRI BHARATHI ENGINEERING
COLLEGE FOR WOMEN

Kaikkurchi - 622 303, Pudukkoitai Dt.

(Approved by AICTE, New Delhi & Affiliated to Anna University, Chennai) KAIKKURICHI, PUDUKKOTTAI – 622 303