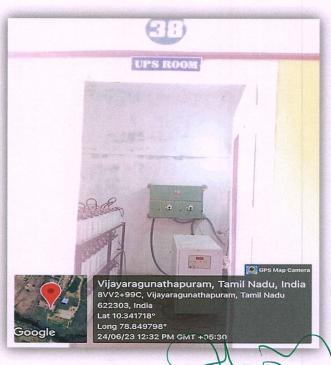

#### **UPS**

Dr. S.THILAGAVATHI M.E., Ph.D.,
PRINCIPAL
SRI BHARATHI ENGINEERING
COLLEGE FOR W.C. VIEN
Kaikkurchi - 822 383, Pugunkottai Df.

(Approved by AICTE, New Delhi & Affiliated to Anna University, Chennai) KAIKKURICHI, PUDUKKOTTAI – 622 303