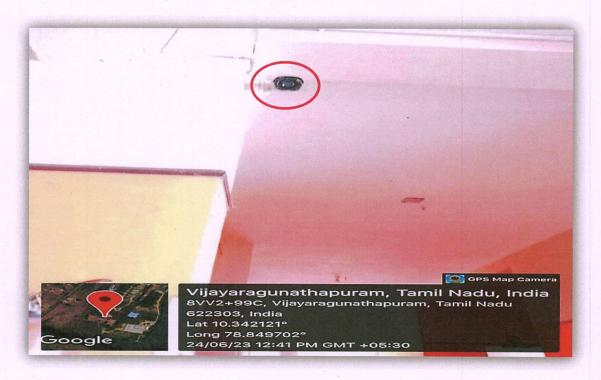

#### **SURVILLANCE CAMERA**

Dr. S.THILAGAVATHI M.E., Ph.D. PRINCIPAL SRI BHARATHI ENGINEERING COLLEGE FOR WOMEN Kaikkurchi - 622 363, Pudukkoitai Dt.

(Approved by AICTE, New Delhi & Affiliated to Anna University, Chennai) KAIKKURICHI, PUDUKKOTTAI – 622 303

#### 24\*7 CCTV COVERAGE IN COLLEGE CAMPUS

Dr. S.THILAGAVATHI M.E., Ph.B.

PRINCIPAL
SRI BHARATHI ENGINEERING
COLLEGE FOR WOMEN
Kaikkurchi - 622 303, Pudukkottai Dt.

(Approved by AICTE, New Delhi & Affiliated to Anna University, Chennai) KAIKKURICHI, PUDUKKOTTAI – 622 303