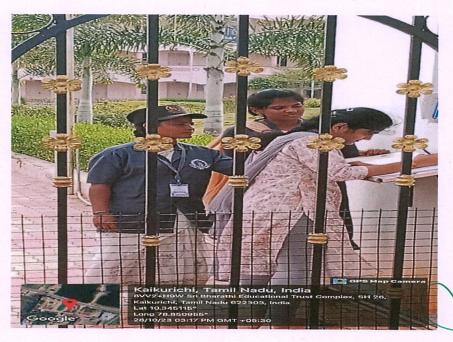

#### LADY SECURITY GUARD IN COLLEGE ENTRANCE GATE

Dr. S.THILAGAVATHI M.E., Ph.D.
PRINCIPAL
SRI BHARATHI ENGINEERING
COLLEGE FOR WOMEN
Kaikkurchi - 622 303, Pudukkottai Di

(Approved by AICTE, New Delhi & Affiliated to Anna University, Chennai) KAIKKURICHI, PUDUKKOTTAI – 622 303