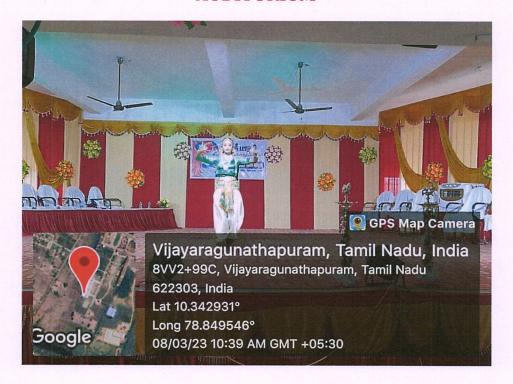

#### **AUDITORIUM**

Dr. S.THILAGAVATHI M.E., Ph.D.
PRINCIPAL
SRI BHARATHI ENGINEERING
COLLEGE FOR WOMEN
Kaikkurehi - 622 383, Pudukkettai DL

(Approved by AICTE, New Delhi & Affiliated to Anna University, Chennai) KAIKKURICHI, PUDUKKOTTAI – 622 303