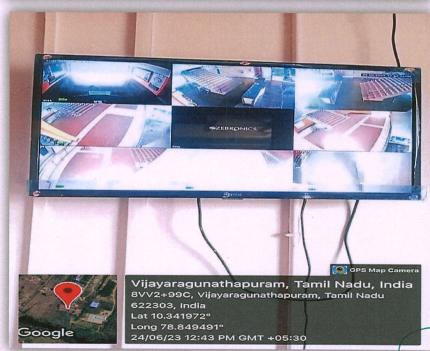

#### **SURVILLANCE CAMERA**

Dr. S.THILAGAVATHI M.E., Ph.D. PRINCIPAL SRI BHARATHI ENGINEERING COLLEGE FOR WOMEN Kaikkurchi - 622 363, Pudukkoitai Dt.

(Approved by AICTE, New Delhi & Affiliated to Anna University, Chennai) KAIKKURICHI, PUDUKKOTTAI – 622 303

#### 24\*7 CCTV COVERAGE IN COLLEGE CAMPUS

Dr. S.THILAGAVATHI M.E., Ph.B.

PRINCIPAL
SRI BHARATHI ENGINEERING
COLLEGE FOR WOMEN
Kaikkurchi - 622 303, Pudukkottai Dt.

(Approved by AICTE, New Delhi & Affiliated to Anna University, Chennai) KAIKKURICHI, PUDUKKOTTAI – 622 303