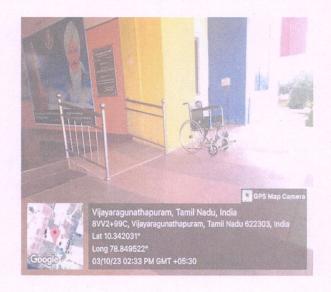

#### WHEEL CHAIR

Dr. S.THILAGAVATHI M.E., Ph.D.,

PRINCIPAL

SRI BHARATHI ENGINEERING

COLLEGE FOR WC AEN

Kaikkurchi - 622 303, Pudukkaitai De

(Approved by AICTE, New Delhi & Affiliated to Anna University, Chennai) KAIKKURICHI, PUDUKKOTTAI – 622 303