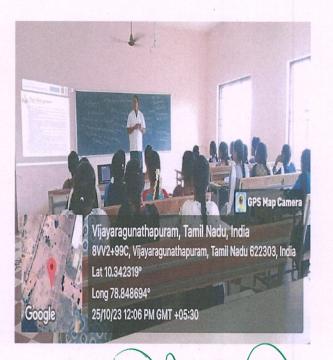

#### ICT BASED CLASSROOMS

Dr. S.THILAGAVATHI M.E., Ph.D.,
PRINCIPAL
SRI BHARATHI ENGINEERING
COLLEGE FOR WOMEN
Kaikkurchi - 622 303, Pudukkettai Dt.

(Approved by AICTE, New Delhi & Affiliated to Anna University, Chennai) KAIKKURICHI, PUDUKKOTTAI – 622 303