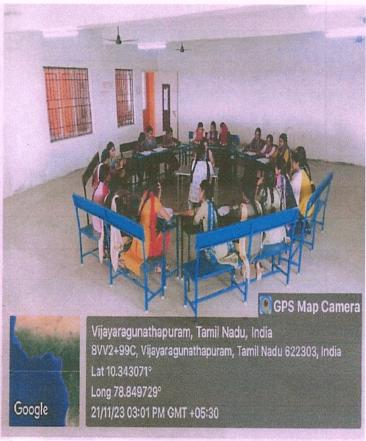

#### **Common Room**

Dr. S.THILAGAVATHI M.E., Ph.D.,
PRINCIPAL

SRI BHARATHI ENGINEERING COLLEGE FOR WOMEN Kaikkurchi - 622 303, Pudukkottal Dt.

(Approved by AICTE, New Delhi & Affiliated to Anna University, Chennai) KAIKKURICHI, PUDUKKOTTAI – 622 303