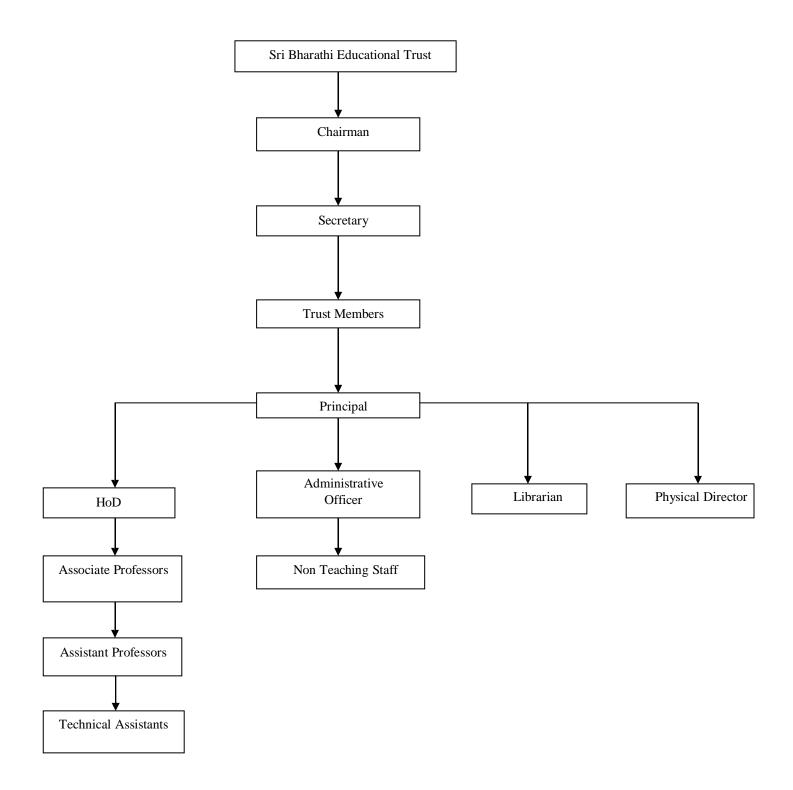

## 13. GOVERNING COUNCIL MEMBERS

| S.No | Name                  | Position             |
|------|-----------------------|----------------------|
| 1.   | Mr.G.Dhanasekaran     | Chairman             |
| 2.   | Mr. L.Dawood Gani     | Member               |
| 3.   | Er.N.Kanagarajan      | Member               |
| 4.   | Dr.B.Vasuki           | Academician          |
| 5.   | Dr.V.Muthaiah         | Academician          |
| 6.   | Dr.P.Vijayaraajan     | Academician          |
| 7.   | Dr.M.Meignanamoorthy  | Eminent Professional |
| 8.   | Mr.N.Vasanth          | Eminent Professional |
| 9.   | Dr.S.Thilagavathi     | Principal            |
| 10.  | Dr.B.Prakash Ayyappan | Member               |
| 11   | Mrs.R.Yogeshwari      | Member               |

## 14. BOARD OF GOVERNORS

| S.No | Name                   | Position               |
|------|------------------------|------------------------|
| 1.   | Mr.G.Dhanasekaran      | Chairman               |
| 2.   | Mr. L.Dawood Gani      | Secretary              |
| 3.   | Er. N. Kanagarajan     | Correspondent          |
| 4.   | Mr.A.Krishnamurthy     | Administrative Officer |
| 5.   | Mr.A.Leo Felix Louis   | Trustee                |
| 6.   | Mr.C.Saravanan         | Trustee                |
| 7.   | Mr. K.Basheer Mohammad | Trustee                |
| 8.   | Mr.R.P.R.Balachandran  | Trustee                |
| 9.   | Mr.S.P.R.Balakrishnan  | Trustee                |
| 10.  | Er.D.Arul Samy         | Trustee                |
| 11.  | Mr.A.L.Sellathurai     | Trustee                |